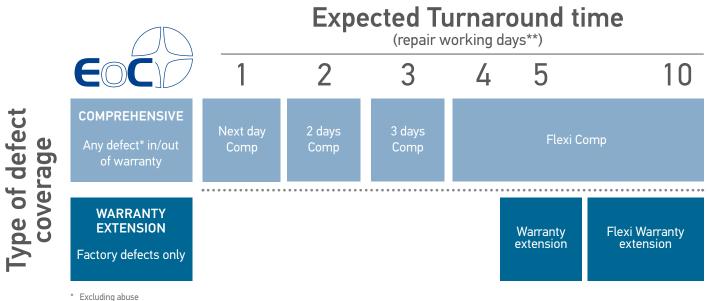

\*\* Since when the device is shipped to DL repair center

**Comprehensive** programs fully protect your investment against any accidental damages, ensuring the highest level of cost control.

Warranty Extension programs reduce the risk of extra cost beyond the standard warranty period.

#### **COMPREHENSIVE PROGRAMS**

#### Next DAY Comprehensive

Minimize the downtime, with no compromise on costs: next-day product replacement delivered with express shipment, spares pool owned and managed by Datalogic, full incident coverage

#### **3-DAY Comprehensive**

Rapid turnaround time at no extra cost for repair, with full incident coverage and 1-way ground shipment included.

#### 2 DAY Comprehensive

Ensure to get your devices up and running in the shortest total lead-time, with no extra cost, thanks to full incident coverage, to 2 days turnaround time and 2-way express shipment included

The most convenient EaseOfCare comprehensive program that covers any type of damage and offers flexible turnaround time (up to 10 days) and 1-way ground shipment.

#### WARRANTY EXTENSION PROGRAMS

### 5-DAY Warranty Extension

Protect your investment from potential extra cost beyond the standard warranty period and benefits from 5 days turnaround time (1-way ground shipment included).

## FLEXI Warranty Extension

The most convenient EaseOfCare Warranty Extension program that offers flexible turnaround time (up to 10 days) and 1-way ground shipment included.

|                            | FLEXI<br>WARRANTY<br>EXTENSION                                             | WARRANTY<br>EXTENSION  | FLEXI COMP.            | 3-DAYS COMP.           | 2-DAYS COMP.              | NEXT DAY<br>COMP.                           |
|----------------------------|----------------------------------------------------------------------------|------------------------|------------------------|------------------------|---------------------------|---------------------------------------------|
| Factory defects            | $\checkmark$                                                               | $\checkmark$           | $\checkmark$           | $\checkmark$           | $\checkmark$              | $\checkmark$                                |
| Accidental damages         |                                                                            |                        | $\checkmark$           | $\checkmark$           | $\checkmark$              | $\checkmark$                                |
| Turnaround time (days)     | Up to 10                                                                   | 5                      | Up to 10               | 3                      | 2                         | Same day<br>shipment of a<br>working unit** |
| Shipping                   | 1 way ground<br>return                                                     | 1 way ground<br>return | 1 way ground<br>return | 1 way ground<br>return | 2 way express             | 1w express + 1w<br>ground return            |
| Contract length            | 3 and 5 Year from the start + annual ranewal                               |                        |                        |                        |                           |                                             |
| Software updates (Shield)* | $\checkmark$                                                               | $\checkmark$           | $\checkmark$           | $\checkmark$           | $\checkmark$              | $\checkmark$                                |
| Battery maintanance***     |                                                                            |                        | Optional***            | Optional****           | Available<br>dedicated PN | Optional****                                |
| Geo availability           | Europe, UK, US & Canada, China; Australia. Other by selected opportunities |                        |                        |                        |                           | EU, US, Canada                              |